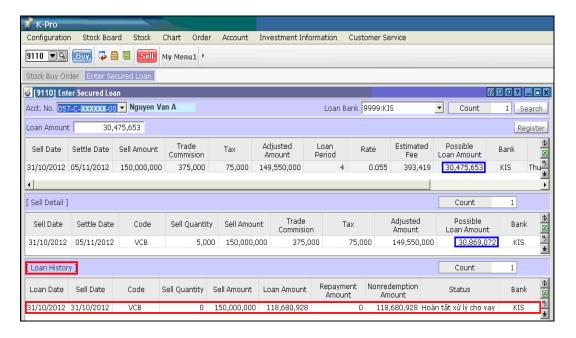

# **Advancement history**

To search for advancement history in the day, please choose the screen #9110 named Enter secured loan as shown below: