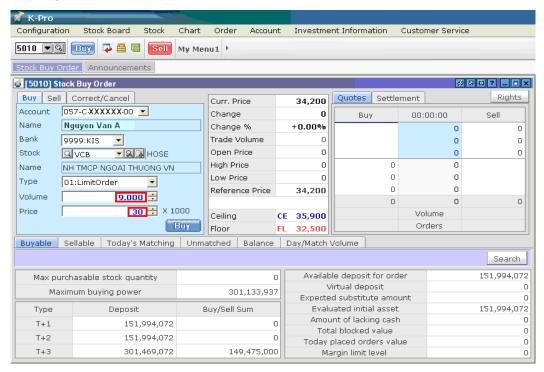

Maximum buying power = Available deposit for order + Selling cash - Estimated advancing fee

(3) Customer places buying order.

The priority order of using money for buying order is as follow:

- 1. The customers' available cash.
- 2. Advancing money for the deficit amount by the way which make the advance service charge is minimal.