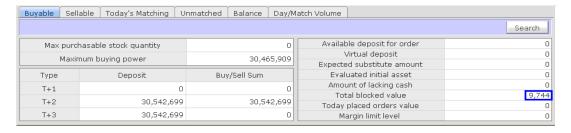

# **Process of providing the service**

- (1) The selling order is matched.
- (2) In the order placing screen, tab Buyable: increase the buying capacity for customer shown in Max purchasable stock quantity and Maximum buying power.

Maximum buying power = Available deposit for order + Selling cash - Estimated advancing fee

(3) Customer places buying order.

The priority order of using money for buying order is as follow:

- 1. The customers' available cash.
- 2. Advancing money for the deficit amount by the way which make the advance service charge is minimal.

\*\*\*Note: Total blocked value: 9,744 is depository fee paid at the end of the month.

Tel: +84.8.3914 8585 Fax: +84.8.3821 6898

Tel: +84.4.3974 4448 Fax: +84.4.3974 4501