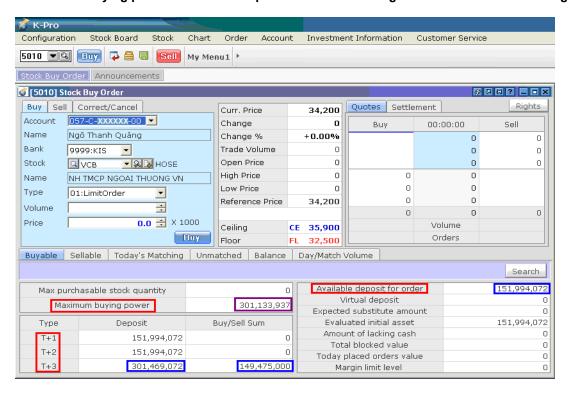

# **Process of providing the service**

- (1) The selling order is matched.
- (2) In the order placing screen, tab Buyable: increase the buying capacity for customer shown in Max purchasable stock quantity and Maximum buying power.

Maximum buying power = Available deposit for order + Selling cash - Estimated advancing fee

(3) Customer places buying order.

The priority order of using money for buying order is as follow:

- 1. The customers' available cash.
- 2. Advancing money for the deficit amount by the way which make the advance service charge is minimal.